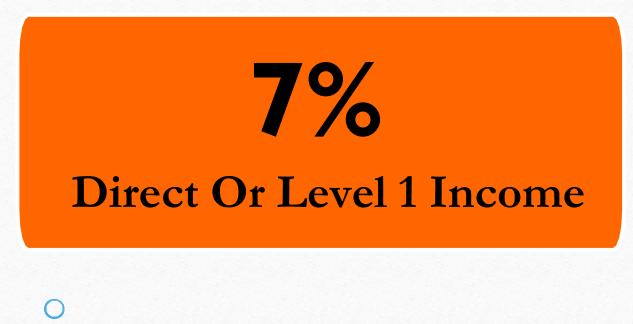

### **Direct Income**

### Level Income

| level            | Income |
|------------------|--------|
| Level 1 / Direct | 7%     |
| <br>Level 2      | 5%     |
| Level 3          | 4%     |
| Level 4          | 3%     |
| Level 5          | 2%     |
| Level 6          | 1%     |
| Level 7          | 1%     |
| Level 8          | 1%     |
| Level 9          | 0.50%  |
| Level 10         | 0.50%  |